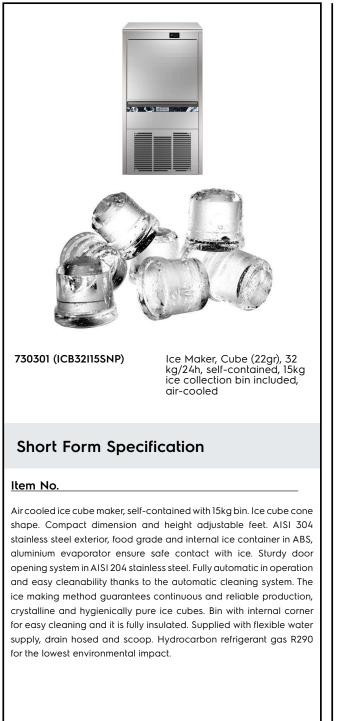

Ice Makers Ice Cuber (22gr), 32kg/24h, 15kg bin, air-cooled

| ITEM #  |  |  |
|---------|--|--|
| MODEL # |  |  |
| NAME #  |  |  |
| SIS #   |  |  |
| AIA #   |  |  |

#### Main Features

- The ice making method guarantees a continuous and reliable production.
- Easy cleanability guaranteed by an automatic system: the cleaning switch activate the circulation and the rinse of water; at the end of the cycle just swithed again to start producing ice.
- The ice-making method (spray layering) guarantees crystalline, compact, hygienically pure ice cubes that are resistant to melting.
- Water consumption and productivity calculated using 15°C water temperature and 21°C ambient temperature.
- Compact dimensions of the ice cubers make them highly suitable for any location, particularly those where space is at a premium.
- Ice cube cone shape.
- Fully automatic in operation.
- Rounded internal corners of the bin assure ease of cleaning.
- Food grade ABS interior.
- Suitable for gravity drain only.
- Bin included.
- Compliant to CE requirements for safety.
- The innovative anti-scale spray system with flexible nozzles avoids limescale deposits through small vibrations.

#### Construction

- Reliability guaranteed by the quality of the construction materials used (front, top and sides in 304 AISI stainless steel) and the sophisticated product and process technology involved.
- The sprayers are easy to take away, permit a simple flowing and prevent limestone formation.
- AISI 304 stainless steel exterior.
- Aluminium evaporator ensures a safe contact with ice.
- Sturdy door opening system made in AISI 304 stainless steel.
- Internal ice containers in ABS.
- Hygienical plastic spray arms removable without the use of tools.
- Supplied with flexible water supply, drain hoses and scoop.
- Easy access to the main components for maintenance.
- ON-OFF rocker switch.
- Plug as standard (schuko type).

### Sustainability

- Hydrocarbon refrigerant gas R290 for the lowest environmental impact (GWP=3) CFC and HCFC free.
- Reduced energy consumption by fully insulated storage bin.