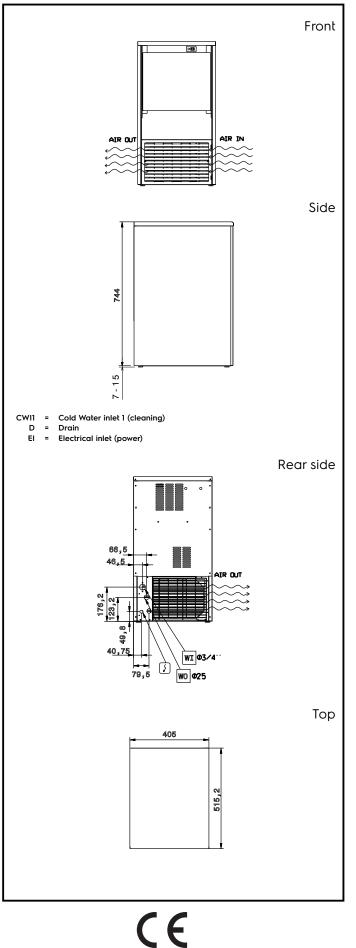

## Ice Makers Ice Cuber (22gr), 32kg/24h, 15kg bin, air-cooled

| Electric                                                                                                                              |                                                                         |  |
|---------------------------------------------------------------------------------------------------------------------------------------|-------------------------------------------------------------------------|--|
| Supply voltage:<br>Electrical power, max:                                                                                             | 220-240 V/1N ph/50 Hz<br>0.34 kW                                        |  |
| Capacity:                                                                                                                             |                                                                         |  |
| Bin capacity:                                                                                                                         | 15 kg                                                                   |  |
| Key Information:                                                                                                                      |                                                                         |  |
| External dimensions, Width:<br>External dimensions, Depth:<br>External dimensions, Height:<br>Net weight:<br>Output:<br>Kind of cube: | 405 mm<br>515 mm<br>757 mm<br>40 kg<br>ISO 9001 kg/day<br>Ice Cube 22 g |  |
| Sustainability                                                                                                                        |                                                                         |  |
| Refrigerant type:<br>Refrigerant weight:<br>Water consumption:                                                                        | R290<br>80 g<br>2.9 lt/hr                                               |  |